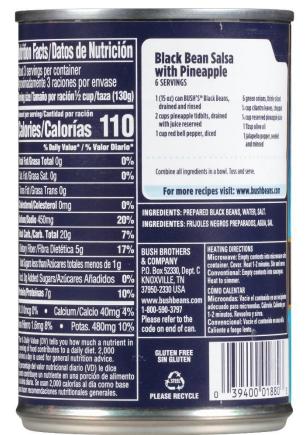

### **Nutrition Facts/Datos de Nutrición**

About 3 servings per container Aproximadamente 3 raciones por envase Serving size/Tamaño por ración½ cup/taza (130g)

Amount per serving/Cantidad por ración

## Calories/Calorías 110

% Daily Value\* / % Valor Diario\*

| A CANADA SA | Charles and the Control of the Contr |
|-------------------------------------------------|--------------------------------------------------------------------------------------------------------------------------------------------------------------------------------------------------------------------------------------------------------------------------------------------------------------------------------------------------------------------------------------------------------------------------------------------------------------------------------------------------------------------------------------------------------------------------------------------------------------------------------------------------------------------------------------------------------------------------------------------------------------------------------------------------------------------------------------------------------------------------------------------------------------------------------------------------------------------------------------------------------------------------------------------------------------------------------------------------------------------------------------------------------------------------------------------------------------------------------------------------------------------------------------------------------------------------------------------------------------------------------------------------------------------------------------------------------------------------------------------------------------------------------------------------------------------------------------------------------------------------------------------------------------------------------------------------------------------------------------------------------------------------------------------------------------------------------------------------------------------------------------------------------------------------------------------------------------------------------------------------------------------------------------------------------------------------------------------------------------------------------|
| Total Fat/Grasa Total 0g                        | 0%                                                                                                                                                                                                                                                                                                                                                                                                                                                                                                                                                                                                                                                                                                                                                                                                                                                                                                                                                                                                                                                                                                                                                                                                                                                                                                                                                                                                                                                                                                                                                                                                                                                                                                                                                                                                                                                                                                                                                                                                                                                                                                                             |
| Sat. Fat /Grasa Sat. 0g                         | 0%                                                                                                                                                                                                                                                                                                                                                                                                                                                                                                                                                                                                                                                                                                                                                                                                                                                                                                                                                                                                                                                                                                                                                                                                                                                                                                                                                                                                                                                                                                                                                                                                                                                                                                                                                                                                                                                                                                                                                                                                                                                                                                                             |
| Trans Fat /Grasa Trans 0g                       |                                                                                                                                                                                                                                                                                                                                                                                                                                                                                                                                                                                                                                                                                                                                                                                                                                                                                                                                                                                                                                                                                                                                                                                                                                                                                                                                                                                                                                                                                                                                                                                                                                                                                                                                                                                                                                                                                                                                                                                                                                                                                                                                |
| Cholesterol/Colesterol Oma                      | n%                                                                                                                                                                                                                                                                                                                                                                                                                                                                                                                                                                                                                                                                                                                                                                                                                                                                                                                                                                                                                                                                                                                                                                                                                                                                                                                                                                                                                                                                                                                                                                                                                                                                                                                                                                                                                                                                                                                                                                                                                                                                                                                             |

Cholesterol/Colesterol Omg 0%
Sodium/Sodio 450mg 20%

Total Carb./Carb. Total 20g 7%

Dietary Fiber/Fibra Dietética 5g 17%
Total Sugars less than/Azúcares totales menos de 1g

Incl. Og Added Sugars/Azúcares Añadidos 0%

Protein/Proteínas 7g 10%

Vit. D 0mcg 0% • Calcium/Calcio 40mg 4%

Iron/Hierro 1.6mg 8% • Potas. 480mg 10%

- \*The % Daily Value (DV) tells you how much a nutrient in a serving of food contributes to a daily diet. 2,000 calories a day is used for general nutrition advice.
- \* El porcentaje del valor nutricional diario (VD) le dice cuento contribuye un nutriente en una porción de alimento a la dieta diaria. Se usan 2,000 calorías al día como base para hacer recomendaciones nutritionales generales.