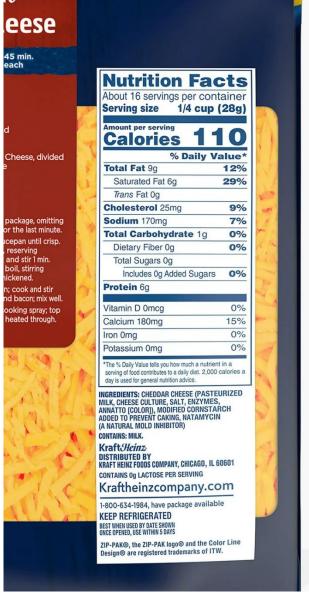

### **Nutrition Facts/Datos de Nutrición**

About 3 servings per container Aproximadamente 3 raciones por envase Serving size/Tamaño por ración½ cup/taza (130g)

Amount per serving/Cantidad por ración

## Calories/Calorías 110

% Daily Value\* / % Valor Diario\*

| A CANADA SA | Charles and the Control of the Contr |
|-------------------------------------------------|--------------------------------------------------------------------------------------------------------------------------------------------------------------------------------------------------------------------------------------------------------------------------------------------------------------------------------------------------------------------------------------------------------------------------------------------------------------------------------------------------------------------------------------------------------------------------------------------------------------------------------------------------------------------------------------------------------------------------------------------------------------------------------------------------------------------------------------------------------------------------------------------------------------------------------------------------------------------------------------------------------------------------------------------------------------------------------------------------------------------------------------------------------------------------------------------------------------------------------------------------------------------------------------------------------------------------------------------------------------------------------------------------------------------------------------------------------------------------------------------------------------------------------------------------------------------------------------------------------------------------------------------------------------------------------------------------------------------------------------------------------------------------------------------------------------------------------------------------------------------------------------------------------------------------------------------------------------------------------------------------------------------------------------------------------------------------------------------------------------------------------|
| Total Fat/Grasa Total 0g                        | 0%                                                                                                                                                                                                                                                                                                                                                                                                                                                                                                                                                                                                                                                                                                                                                                                                                                                                                                                                                                                                                                                                                                                                                                                                                                                                                                                                                                                                                                                                                                                                                                                                                                                                                                                                                                                                                                                                                                                                                                                                                                                                                                                             |
| Sat. Fat /Grasa Sat. 0g                         | 0%                                                                                                                                                                                                                                                                                                                                                                                                                                                                                                                                                                                                                                                                                                                                                                                                                                                                                                                                                                                                                                                                                                                                                                                                                                                                                                                                                                                                                                                                                                                                                                                                                                                                                                                                                                                                                                                                                                                                                                                                                                                                                                                             |
| Trans Fat /Grasa Trans 0g                       |                                                                                                                                                                                                                                                                                                                                                                                                                                                                                                                                                                                                                                                                                                                                                                                                                                                                                                                                                                                                                                                                                                                                                                                                                                                                                                                                                                                                                                                                                                                                                                                                                                                                                                                                                                                                                                                                                                                                                                                                                                                                                                                                |
| Cholesterol/Colesterol Oma                      | n%                                                                                                                                                                                                                                                                                                                                                                                                                                                                                                                                                                                                                                                                                                                                                                                                                                                                                                                                                                                                                                                                                                                                                                                                                                                                                                                                                                                                                                                                                                                                                                                                                                                                                                                                                                                                                                                                                                                                                                                                                                                                                                                             |

Cholesterol/Colesterol Omg 0%
Sodium/Sodio 450mg 20%

Total Carb./Carb. Total 20g 7%

Dietary Fiber/Fibra Dietética 5g 17%
Total Sugars less than/Azúcares totales menos de 1g

Incl. Og Added Sugars/Azúcares Añadidos 0%

Protein/Proteínas 7g 10%

Vit. D 0mcg 0% • Calcium/Calcio 40mg 4%

Iron/Hierro 1.6mg 8% • Potas. 480mg 10%

- \*The % Daily Value (DV) tells you how much a nutrient in a serving of food contributes to a daily diet. 2,000 calories a day is used for general nutrition advice.
- \* El porcentaje del valor nutricional diario (VD) le dice cuento contribuye un nutriente en una porción de alimento a la dieta diaria. Se usan 2,000 calorías al día como base para hacer recomendaciones nutritionales generales.